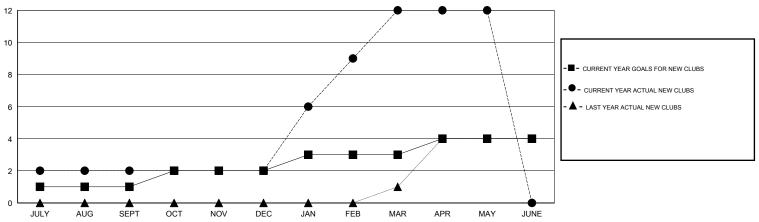

# **LOCATION SINGAPORE**

GMT CA 5

|               |                  | Clubs             |                  |                  |                       |                    | Members                             |                    |                  |
|---------------|------------------|-------------------|------------------|------------------|-----------------------|--------------------|-------------------------------------|--------------------|------------------|
|               | RESUL            | LTS FOR 2014-2015 | i                |                  | RESULTS FOR 2014-2015 |                    |                                     |                    |                  |
| QUARTER       | NEW CLUB<br>GOAL | NEW CLUBS         | DROPPED<br>CLUBS | NET<br>GAIN/LOSS | QUARTER               | NEW MEMBER<br>GOAL | CHARTER AND<br>NEW MEMBERS<br>ADDED | DROPPED<br>MEMBERS | NET<br>GAIN/LOSS |
| JULY/AUG/SEPT | 1                | 2                 | 1                | 1                | JULY/AUG/SEPT         | 55                 | 161                                 | 71                 | 90               |
| OCT/NOV/DEC   | 1                | 0                 | 0                |                  | OCT/NOV/DEC           | 55                 | 74                                  | 75                 | -1               |
| JAN/FEB/MAR   | 1                | 10                | 0                | 10               | JAN/FEB/MAR           | 55                 | 374                                 | 37                 | 337              |
| APR/MAY/JUNE  | 1                | 0                 | 0                | 0                | APR/MAY/JUNE          | 55                 | 31                                  | 23                 | 8                |

#### GOALS AND ACTUAL NEW CLUBS CUMULATIVE