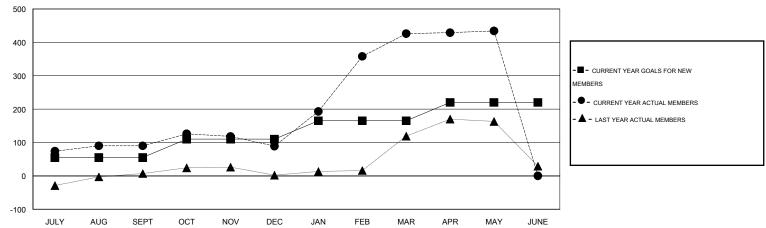

# **LOCATION SINGAPORE**

GMT CA 5

|               |                  | Clubs             |                  |                  |                       |                    | Members                             |                    |                  |
|---------------|------------------|-------------------|------------------|------------------|-----------------------|--------------------|-------------------------------------|--------------------|------------------|
|               | RESUL            | LTS FOR 2014-2015 | i                |                  | RESULTS FOR 2014-2015 |                    |                                     |                    |                  |
| QUARTER       | NEW CLUB<br>GOAL | NEW CLUBS         | DROPPED<br>CLUBS | NET<br>GAIN/LOSS | QUARTER               | NEW MEMBER<br>GOAL | CHARTER AND<br>NEW MEMBERS<br>ADDED | DROPPED<br>MEMBERS | NET<br>GAIN/LOSS |
| JULY/AUG/SEPT | 1                | 2                 | 1                | 1                | JULY/AUG/SEPT         | 55                 | 161                                 | 71                 | 90               |
| OCT/NOV/DEC   | 1                | 0                 | 0                |                  | OCT/NOV/DEC           | 55                 | 74                                  | 75                 | -1               |
| JAN/FEB/MAR   | 1                | 10                | 0                | 10               | JAN/FEB/MAR           | 55                 | 374                                 | 37                 | 337              |
| APR/MAY/JUNE  | 1                | 0                 | 0                | 0                | APR/MAY/JUNE          | 55                 | 31                                  | 23                 | 8                |

#### GOALS AND ACTUAL MEMBERS CUMULATIVE

| DROPPED CLUBS: 1  DROPPED MEMBERS |     | 63 CLUBS OF 90 ADDED 1 OR MORE NEW MEMBERS | GENDER DISTRIBUTION  MALE 1,564 (62.06%)  FEMALE 956 (37.94%) |     |
|-----------------------------------|-----|--------------------------------------------|---------------------------------------------------------------|-----|
| DECEASED                          | 8   | CLICK HERE FOR HEALTH                      | FAMILY UNIT MEMBERS                                           | 182 |
| CLUB CANCELLED                    | 0   | ASSESSMENT DATA                            |                                                               |     |
| OTHER                             | 198 |                                            | HEAD OF HOUSEHOLD                                             | 83  |
| TOTAL                             | 206 |                                            | NON-HEAD OF HOUSEHOLD                                         | 99  |